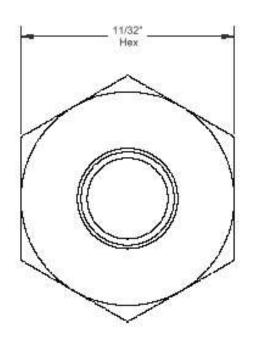

## NOTES:

- 1. INTERPRET DRAWINGS PER ASME Y14.5M-1994 STANDARD.
- 2. DIMENSIONS & TOLERANCE PER ANSI/ASME B18.2.2
- 3. ROHS AND REACH COMPLIANT

| DRAWING SCALE:                                                                   |          |                                     | MATERIAL:                                                                                                                                                        | DESCRIPTION:                                                                                                                                                                   |
|----------------------------------------------------------------------------------|----------|-------------------------------------|------------------------------------------------------------------------------------------------------------------------------------------------------------------|--------------------------------------------------------------------------------------------------------------------------------------------------------------------------------|
|                                                                                  | STANDARI | )                                   | BRASS                                                                                                                                                            | #8-32 HEX MACHINE SCREW NUT                                                                                                                                                    |
| TOLERANCES:<br>Unless specified<br>otherwise, all<br>dimensions are in<br>inches | <b>I</b> | -/- 0.005<br>-/- 0.010<br>-/- 0.010 | FINISH:                                                                                                                                                          | PART NUMBER:  8CNMSB                                                                                                                                                           |
| DRAWN BY:                                                                        | L.CLARY  |                                     | ECCN  EARON = NI P. (No License Required)  EARON = NI P. (No License Required)  WORLDWIDE SUPPLIER OF HARDWARE, FASTENERS &  500 Division Street, Campbell, CA 9 |                                                                                                                                                                                |
| REV:                                                                             | APPROVAL | DATE:                               |                                                                                                                                                                  | Global Supplied                                                                                                                                                                |
| INITAL                                                                           | LJA      | May 7, 2018                         |                                                                                                                                                                  | WORLDWIDE SUPPLIER OF ELECTRONIC HARDWARE, FASTENERS & COMPONENTS  500 Division Street, Campbell, CA 95008-6906  Tel: 408 960 0370 Fax: 408 960 0375 Web: www.globalsupply.com |