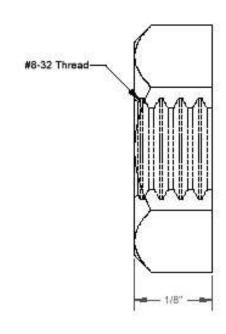

## NOTES:

- 1. INTERPRET DRAWINGS PER ASME Y14.5M-1994 STANDARD.
- 2. DIMENSIONS & TOLERANCE PER ANSI/ASME B18.2.2
- 3. ROHS AND REACH COMPLIANT

| DRAWING SCALE:                                                                   |          |                                     | MATERIAL:                                                                                                                                                        | DESCRIPTION:                                                                                                                                                                   |
|----------------------------------------------------------------------------------|----------|-------------------------------------|------------------------------------------------------------------------------------------------------------------------------------------------------------------|--------------------------------------------------------------------------------------------------------------------------------------------------------------------------------|
|                                                                                  | STANDARI | )                                   | BRASS                                                                                                                                                            | #8-32 HEX MACHINE SCREW NUT                                                                                                                                                    |
| TOLERANCES:<br>Unless specified<br>otherwise, all<br>dimensions are in<br>inches | <b>I</b> | -/- 0.005<br>-/- 0.010<br>-/- 0.010 | FINISH:                                                                                                                                                          | PART NUMBER:  8CNMSB                                                                                                                                                           |
| DRAWN BY:                                                                        | L.CLARY  |                                     | ECCN  EARON = NI P. (No License Required)  EARON = NI P. (No License Required)  WORLDWIDE SUPPLIER OF HARDWARE, FASTENERS &  500 Division Street, Campbell, CA 9 |                                                                                                                                                                                |
| REV:                                                                             | APPROVAL | DATE:                               |                                                                                                                                                                  | Global Supplied                                                                                                                                                                |
| INITAL                                                                           | LJA      | May 7, 2018                         |                                                                                                                                                                  | WORLDWIDE SUPPLIER OF ELECTRONIC HARDWARE, FASTENERS & COMPONENTS  500 Division Street, Campbell, CA 95008-6906  Tel: 408 960 0370 Fax: 408 960 0375 Web: www.globalsupply.com |