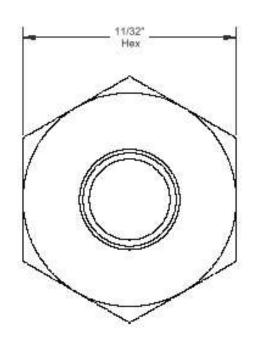

## NOTES:

- 1. INTERPRET DRAWINGS PER ASME Y14.5M-1994 STANDARD.
- 2. DIMENSIONS & TOLERANCE PER ANSI/ASME B18.2.2
- 3. ROHS AND REACH COMPLIANT

| DRAWING SCALE:                                                                   |             |                                     | MATERIAL:                         | DESCRIPTION:                                                                                                                                                                                      |
|----------------------------------------------------------------------------------|-------------|-------------------------------------|-----------------------------------|---------------------------------------------------------------------------------------------------------------------------------------------------------------------------------------------------|
| !                                                                                | STANDARI    | D                                   | BRASS                             | #8-32 HEX MACHINE SCREW NUT                                                                                                                                                                       |
| TOLERANCES:<br>Unless specified<br>otherwise, all<br>dimensions are in<br>inches | x.xx -      | +/- 0.005<br>+/- 0.010<br>+/- 0.010 | FINISH: TIN PLATE                 | PART NUMBER:  8CNMSBT                                                                                                                                                                             |
| DRAWN BY:                                                                        | BY: L.CLARY |                                     | FCSM No.                          |                                                                                                                                                                                                   |
| REV:                                                                             | APPROVAL    | DATE:                               | 67012                             | Global Supply LLC  Worldwide Supplier of Electronic Hardware, Fasteners & Components  500 Division Street, Campbell, CA 95008-6906  Tel: 408 960 0370 Fax: 408 960 0375 Web: www.globalsupply.com |
| INITAL                                                                           | LJA         | May 7, 2018                         | ECCN                              |                                                                                                                                                                                                   |
|                                                                                  |             |                                     | EAR99 = NLR (No License Required) |                                                                                                                                                                                                   |