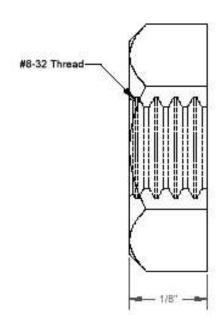

## NOTES:

- 1. INTERPRET DRAWINGS PER ASME Y14.5M-1994 STANDARD.
- 2. DIMENSIONS & TOLERANCE PER ANSI/ASME B18.2.2
- 3. ROHS AND REACH COMPLIANT

| DRAWING SCALE:                                                                   |             |                                     | MATERIAL:                         | DESCRIPTION:                                                                                                                                                                                      |
|----------------------------------------------------------------------------------|-------------|-------------------------------------|-----------------------------------|---------------------------------------------------------------------------------------------------------------------------------------------------------------------------------------------------|
| !                                                                                | STANDARI    | D                                   | BRASS                             | #8-32 HEX MACHINE SCREW NUT                                                                                                                                                                       |
| TOLERANCES:<br>Unless specified<br>otherwise, all<br>dimensions are in<br>inches | x.xx -      | +/- 0.005<br>+/- 0.010<br>+/- 0.010 | FINISH: TIN PLATE                 | PART NUMBER:  8CNMSBT                                                                                                                                                                             |
| DRAWN BY:                                                                        | BY: L.CLARY |                                     | FCSM No.                          |                                                                                                                                                                                                   |
| REV:                                                                             | APPROVAL    | DATE:                               | 67012                             | Global Supply LLC  Worldwide Supplier of Electronic Hardware, Fasteners & Components  500 Division Street, Campbell, CA 95008-6906  Tel: 408 960 0370 Fax: 408 960 0375 Web: www.globalsupply.com |
| INITAL                                                                           | LJA         | May 7, 2018                         | ECCN                              |                                                                                                                                                                                                   |
|                                                                                  |             |                                     | EAR99 = NLR (No License Required) |                                                                                                                                                                                                   |