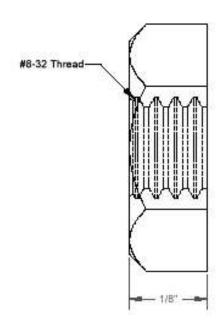

## NOTES:

- 1. INTERPRET DRAWINGS PER ASME Y14.5M-1994 STANDARD.
- 2. DIMENSIONS & TOLERANCE PER ANSI/ASME B18.2.2
- 3. ROHS AND REACH COMPLIANT

| DRAWING SCALE:                                                                   |                                                    |              | MATERIAL:                              | DESCRIPTION:                                                                                                                                                                                      |
|----------------------------------------------------------------------------------|----------------------------------------------------|--------------|----------------------------------------|---------------------------------------------------------------------------------------------------------------------------------------------------------------------------------------------------|
|                                                                                  | STANDARI                                           | )            | STAINLESS STEEL                        | #8-32 HEX MACHINE SCREW NUT                                                                                                                                                                       |
| TOLERANCES:<br>Unless specified<br>otherwise, all<br>dimensions are in<br>inches | x.xxx +/- 0.005<br>x.xx +/- 0.010<br>x.x +/- 0.010 |              | FINISH: PASSIVATE                      | PART NUMBER:  8CNMSSP                                                                                                                                                                             |
| DRAWN BY:                                                                        | I BY: L.CLARY                                      |              | FCSM No.                               |                                                                                                                                                                                                   |
| REV:                                                                             | APPROVAL                                           | DATE:        | ECCN EAR99 = NLR (No License Required) | Global Supply LLC  Worldwide Supplier of Electronic Hardware, Fasteners & Components  500 Division Street, Campbell, CA 95008-6906  Tel: 408 960 0370 Fax: 408 960 0375 Web: www.globalsupply.com |
| INITAL                                                                           | IJΑ                                                | Aug 10, 2009 |                                        |                                                                                                                                                                                                   |
| А                                                                                | LJA                                                | Aug 29, 2014 |                                        |                                                                                                                                                                                                   |
| В                                                                                | LJA                                                | May 7, 2018  |                                        |                                                                                                                                                                                                   |