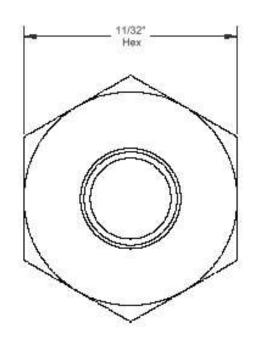

## NOTES:

- 1. INTERPRET DRAWINGS PER ASME Y14.5M-1994 STANDARD.
- 2. DIMENSIONS & TOLERANCE PER ANSI/ASME B18.2.2
- 3. ROHS AND REACH COMPLIANT

| DRAWING SCALE:                                                                   |                                                    |              | MATERIAL:                              | DESCRIPTION:                                                                                                                                                                                      |
|----------------------------------------------------------------------------------|----------------------------------------------------|--------------|----------------------------------------|---------------------------------------------------------------------------------------------------------------------------------------------------------------------------------------------------|
|                                                                                  | STANDARI                                           | )            | STAINLESS STEEL                        | #8-32 HEX MACHINE SCREW NUT                                                                                                                                                                       |
| TOLERANCES:<br>Unless specified<br>otherwise, all<br>dimensions are in<br>inches | x.xxx +/- 0.005<br>x.xx +/- 0.010<br>x.x +/- 0.010 |              | FINISH: PASSIVATE                      | PART NUMBER:  8CNMSSP                                                                                                                                                                             |
| DRAWN BY:                                                                        | I BY: L.CLARY                                      |              | FCSM No.                               |                                                                                                                                                                                                   |
| REV:                                                                             | APPROVAL                                           | DATE:        | ECCN EAR99 = NLR (No License Required) | Global Supply LLC  Worldwide Supplier of Electronic Hardware, Fasteners & Components  500 Division Street, Campbell, CA 95008-6906  Tel: 408 960 0370 Fax: 408 960 0375 Web: www.globalsupply.com |
| INITAL                                                                           | IJΑ                                                | Aug 10, 2009 |                                        |                                                                                                                                                                                                   |
| А                                                                                | LJA                                                | Aug 29, 2014 |                                        |                                                                                                                                                                                                   |
| В                                                                                | LJA                                                | May 7, 2018  |                                        |                                                                                                                                                                                                   |