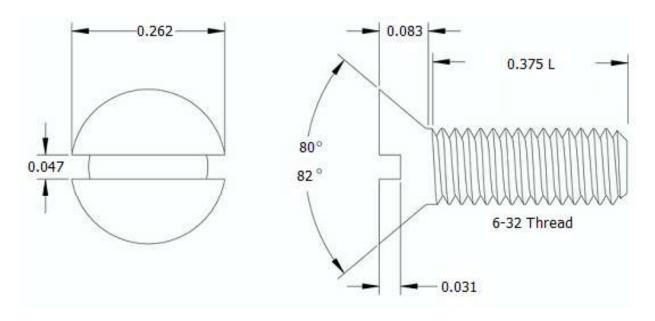

## NOTES:

- 1. INTERPRET DRAWINGS PER ASME Y14.5M-1994 STANDARD.
- 2. DIMENSIONS & TOLERANCES PER ANSI/ASME B18.6.3.
- 3. ROHS AND REACH COMPLIANT

| DRAWING SCALE:                                                                   |          |                                     | MATERIAL:                              | DESCRIPTION:                                                                                                                                                                                    |
|----------------------------------------------------------------------------------|----------|-------------------------------------|----------------------------------------|-------------------------------------------------------------------------------------------------------------------------------------------------------------------------------------------------|
| !                                                                                | STANDARI | )                                   | FIBERGLASS                             | 6-32 X 3/8 SLOTTED 82° UNDERCUT MACHINE SCREW                                                                                                                                                   |
| TOLERANCES:<br>Unless specified<br>otherwise, all<br>dimensions are in<br>inches | x.xx +   | -/- 0.005<br>-/- 0.010<br>-/- 0.010 | FINISH: PLAIN                          | PART NUMBER: D237-55-38                                                                                                                                                                         |
| DRAWN BY:                                                                        | L CLARY  |                                     | FCSM No.                               |                                                                                                                                                                                                 |
| REV:                                                                             | APPROVAL | DATE:                               | 67012                                  | Global Supply LLC Worldwide Supplier of Electronic Hardware, Fasteners & Components  500 Division Street, Campbell, CA 95008-6906 Tel: 408 960 0370 Fax: 408 960 0375 Web: www.globalsupply.com |
| INITIAL REV                                                                      | LJA      | Aug 14, 2018                        | ECCN EAR99 = NLR (No License Required) |                                                                                                                                                                                                 |