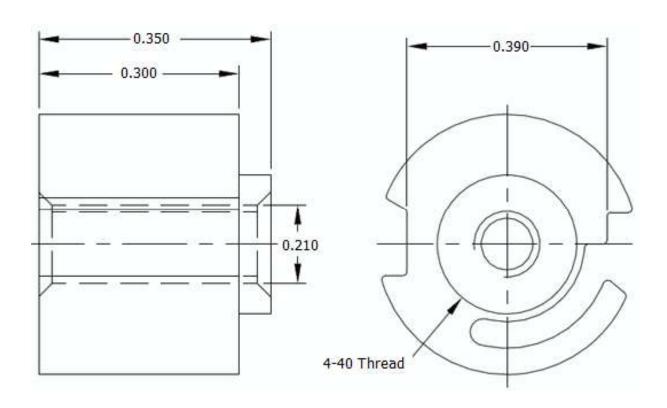

## NOTE: ROHS AND REACH COMPLIANT

| DRAWING SCALE:  STANDARD                                               |               |                                     | MATERIAL: THERMOPLASTIC POLY                                                                      | DESCRIPTION: 4-40 SHEET EDGE INSERT                                                                                                                                            |
|------------------------------------------------------------------------|---------------|-------------------------------------|---------------------------------------------------------------------------------------------------|--------------------------------------------------------------------------------------------------------------------------------------------------------------------------------|
| TOLERANCES:<br>Unless specified<br>otherwise, all<br>dimensions are in | x.xxx<br>x.xx | +/- 0.005<br>+/- 0.010<br>+/- 0.010 | FINISH:                                                                                           | PART NUMBER: F1-10-104-13                                                                                                                                                      |
| DRAWN BY:                                                              | L CLARY       |                                     | FCSM No.                                                                                          |                                                                                                                                                                                |
| REV:                                                                   | APPROVAL      | DATE:                               | ECCN  WORLDWIDE SUPPLIER OF EL HARDWARE, FASTENERS & CO  500 Division Street, Campbell, CA 95008- | Global Supply LLC                                                                                                                                                              |
| INITIAL REV                                                            | LJA           | Jun 29, 2018                        |                                                                                                   | WORLDWIDE SUPPLIER OF ELECTRONIC HARDWARE, FASTENERS & COMPONENTS  500 Division Street, Campbell, CA 95008-6906  Tel: 408 960 0370 Fax: 408 960 0375 Web: www.globalsupply.com |