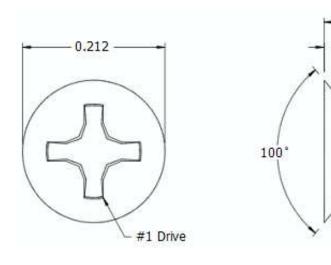

This drawing and the information contained herein are the confidential and proprietary property of Global Supply LLC

0.250-

0.112

-0.049

#4-40 Thread

## NOTES:

- 1. INTERPRET DRAWINGS PER ASME Y14.5M-1994 STANDARD.
- 2. DIMENSIONS & TOLERANCES PER ANSI/ASME B18.6.3.
- 3. ROHS AND REACH COMPLIANT

| DRAWING SCALE:  STANDARD                                                         |          |                                     | MATERIAL:                              | DESCRIPTION:                                                                                                                                                                   |
|----------------------------------------------------------------------------------|----------|-------------------------------------|----------------------------------------|--------------------------------------------------------------------------------------------------------------------------------------------------------------------------------|
|                                                                                  |          |                                     | STEEL                                  | 4-40 X 1/4 PHILLIPS FLAT HEAD 100° MACHINE SCREW                                                                                                                               |
| TOLERANCES:<br>Unless specified<br>otherwise, all<br>dimensions are in<br>inches | x.xx     | +/- 0.005<br>+/- 0.010<br>+/- 0.010 | FINISH: PLAIN                          | PART NUMBER: FH4C4CPS01BG                                                                                                                                                      |
| DRAWN BY: L CLARY                                                                |          |                                     | FCSM No.                               |                                                                                                                                                                                |
| REV:                                                                             | APPROVAL | DATE:                               | 67012                                  | Global Supply LLC                                                                                                                                                              |
| INITIAL REV                                                                      | LJA      | Aug 1, 2018                         | ECCN EAR99 = NLR (No License Required) | WORLDWIDE SUPPLIER OF ELECTRONIC HARDWARE, FASTENERS & COMPONENTS  500 Division Street, Campbell, CA 95008-6906  Tel: 408 960 0370 Fax: 408 960 0375 Web: www.globalsupply.com |