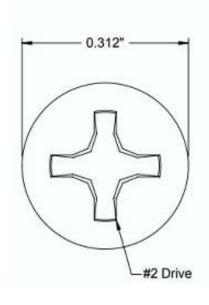

## NOTES:

- 1. INTERPRET DRAWINGS PER ASME Y14.5M-1994 STANDARD.
- 2. DIMENSIONS & TOLERANCES PER ANSI/ASME B18.6.3.
- 3. ROHS AND REACH COMPLIANT

| DRAWING SCALE:                                                    |                 |                        | MATERIAL:                         | DESCRIPTION:                                                                                                                                |
|-------------------------------------------------------------------|-----------------|------------------------|-----------------------------------|---------------------------------------------------------------------------------------------------------------------------------------------|
| 9                                                                 | STANDARI        | )                      | STEEL                             | 8-32 X 3/8 PHILLIPS FLAT HEAD 100° MACHINE SCREW                                                                                            |
| TOLERANCES:                                                       | x.xxx +/- 0.005 |                        | FINISH:                           | PART NUMBER:                                                                                                                                |
| Unless specified<br>otherwise, all<br>dimensions are in<br>inches | l l             | +/- 0.010<br>+/- 0.010 | PLAIN                             | FH8C6CPS11GY                                                                                                                                |
| DRAWN BY: L CLARY                                                 |                 |                        | FCSM No.                          |                                                                                                                                             |
| REV:                                                              | APPROVAL        | DATE:                  | 67012                             | Global Supply LLC                                                                                                                           |
| INITIAL REV                                                       | LJA             | Aug 3, 2018            | ECCN                              | WORLDWIDE SUPPLIER OF ELECTRONIC                                                                                                            |
|                                                                   |                 |                        | EAR99 = NLR (No License Required) | HARDWARE, FASTENERS & COMPONENTS 500 Division Street, Campbell, CA 95008-6906 Tel: 408 960 0370 Fax: 408 960 0375 Web: www.globalsupply.com |