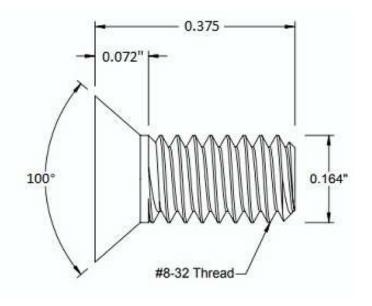

## NOTES:

- 1. INTERPRET DRAWINGS PER ASME Y14.5M-1994 STANDARD.
- 2. DIMENSIONS & TOLERANCES PER ANSI/ASME B18.6.3.
- 3. ROHS AND REACH COMPLIANT

| DRAWING SCALE:                                                    |                 |                        | MATERIAL:                         | DESCRIPTION:                                                                                                                                |
|-------------------------------------------------------------------|-----------------|------------------------|-----------------------------------|---------------------------------------------------------------------------------------------------------------------------------------------|
| 9                                                                 | STANDARI        | )                      | STEEL                             | 8-32 X 3/8 PHILLIPS FLAT HEAD 100° MACHINE SCREW                                                                                            |
| TOLERANCES:                                                       | x.xxx +/- 0.005 |                        | FINISH:                           | PART NUMBER:                                                                                                                                |
| Unless specified<br>otherwise, all<br>dimensions are in<br>inches | l l             | +/- 0.010<br>+/- 0.010 | PLAIN                             | FH8C6CPS11GY                                                                                                                                |
| DRAWN BY: L CLARY                                                 |                 |                        | FCSM No.                          |                                                                                                                                             |
| REV:                                                              | APPROVAL        | DATE:                  | 67012                             | Global Supply LLC                                                                                                                           |
| INITIAL REV                                                       | LJA             | Aug 3, 2018            | ECCN                              | WORLDWIDE SUPPLIER OF ELECTRONIC                                                                                                            |
|                                                                   |                 |                        | EAR99 = NLR (No License Required) | HARDWARE, FASTENERS & COMPONENTS 500 Division Street, Campbell, CA 95008-6906 Tel: 408 960 0370 Fax: 408 960 0375 Web: www.globalsupply.com |