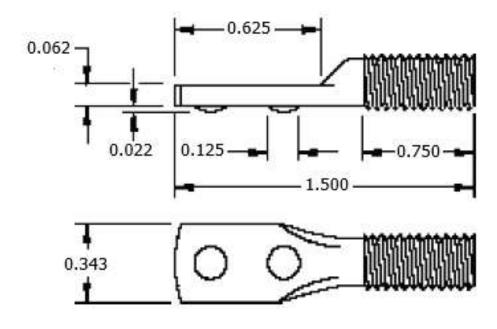

## NOTES:

- 1. INTERPRET DRAWINGS PER ASME Y14.5M-1994 STANDARD.
- 2. DIMENSIONS & TOLERANCES PER ASME B1.1-2003.
- 3. ROHS AND REACH COMPLIANT

| DRAWING SCALE:                                                    |          |                        | MATERIAL:                         | DESCRIPTION:                                                                                                  |
|-------------------------------------------------------------------|----------|------------------------|-----------------------------------|---------------------------------------------------------------------------------------------------------------|
| STANDARD                                                          |          |                        | LOW CARBON STEEL                  | #10-32 X 1 1/2 STRAIGHT SPADED WELD SCREW                                                                     |
| TOLERANCES:                                                       | x.xxx +  | -/- 0.005              | FINISH: PLAIN                     | PART NUMBER: PD1624                                                                                           |
| Unless specified<br>otherwise, all<br>dimensions are in<br>inches | I        | -/- 0.010<br>-/- 0.010 |                                   |                                                                                                               |
| DRAWN BY:                                                         | LCLARY   |                        | FCSM No.                          |                                                                                                               |
| REV:                                                              | APPROVAL | DATE:                  | 67012                             | Global Supply LLC  Worldwide Supplier of Electronic Hardware, Fasteners & Components                          |
| INITIAL REV                                                       | LJA      | May 24, 2018 ECCN      | ECCN                              |                                                                                                               |
|                                                                   |          |                        | EAR99 = NLR (No License Required) | 500 Division Street, Campbell, CA 95008-6906<br>Tel: 408 960 0370 Fax: 408 960 0375 Web: www.globalsupply.com |